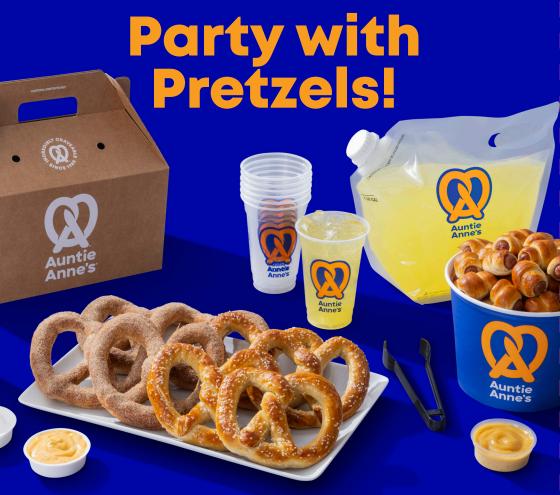

### **Classic Pretzel Package**

Your choice of Original, Cinnamon Sugar, or Sweet Almond Pretzels. Individually wrapped and available by the dozen. 12-96 servings/package.

12 Pretzels 340-470 cals/svg

1 pretzel = 1 serving

### **Pretzel Buckets**

Bite-size versions of the pretzels you love. Nuggets available in Original, Cinnamon Sugar and Pepperoni flavors or Mini Pretzel Dogs. Served in a fun, shareable bucket. 5 servings/bucket.

## Dips

Complete the order with any of our delicious, dunk-worthy dips to complement your pretzels. Choices include Cheese, Hot Salsa Cheese, Sweet Glaze, Caramel, Honey Mustard, Marinara, and Light Cream Cheese. Available individually or in sets of six.

### **Drinks**

Can't forget the lemonade! Add a refreshing gallon of Original or Flavored Lemonade to your order as the perfect pairing to hot and handmade pretzels.

8 svgs/gallon. 1 (16 oz.) cup = 1 serving.