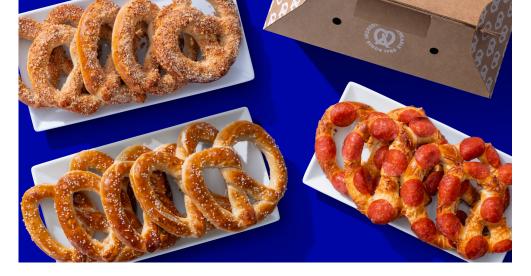

### **Classic Pretzel Package**

Your choice of Original, Cinnamon Sugar, or Sweet Almond Pretzels. Individually wrapped and available by the dozen. 12-96 servings/package.

12 Pretzels 340-470 cals/svg

1 pretzel = 1 serving

### **Pepperoni Pretzel Package**

Our twist on pizza! A fresh pretzel topped with pepperoni and a delicious 3-cheese blend. Individually wrapped and available by the dozen. 12-96 servings/package. 1 pretzel = 1 serving