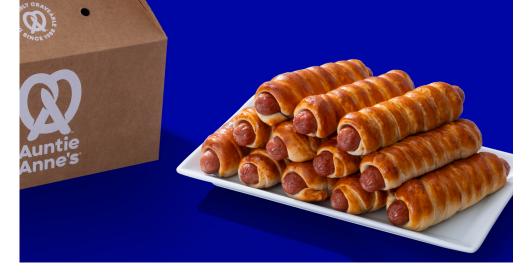

## **Pretzel Dog Packages**

Our classic pretzel dough wrapped around a Nathan's Famous® all-beef hot dog. Individually wrapped and available by the dozen. 12-24 svgs/package. 1 Pretzel Dog = 1 serving.

12 Pretzel Dogs 350 cals/svg

24 Pretzel Dogs 350 cals/svg