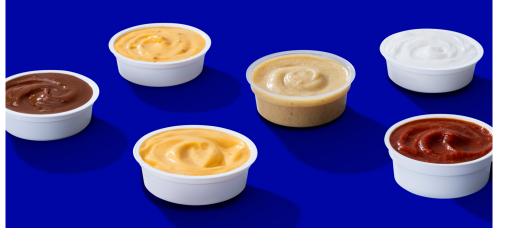

## Dips

Complete the order with any of our delicious, dunk-worthy dips to complement your pretzels. Choices include Cheese, Hot Salsa Cheese, Sweet Glaze, Caramel, Honey Mustard, Marinara, and Light Cream Cheese. Available individually or in sets of six.

Individual Dips 90-300 cals/svg

Set of 6 Dips 90-300 cals/svg