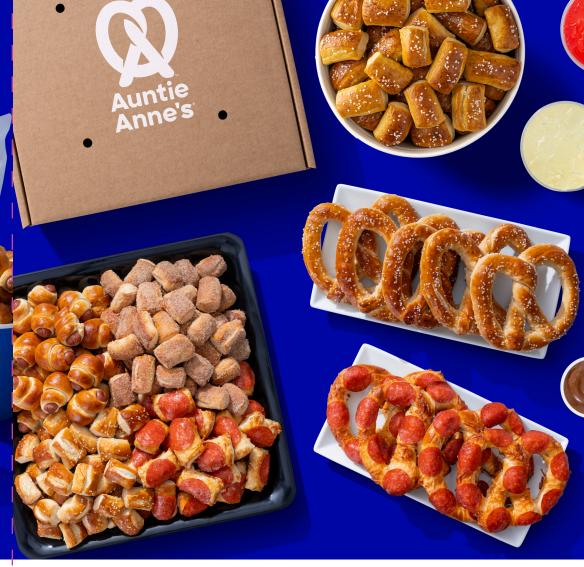

### **Classic Pretzel Package**

Your choice of Original, Cinnamon Sugar, or Sweet Almond Pretzels. Individually wrapped and available by the dozen. 12-96 servings/package.

12 Pretzels 340-470 cals/svg

1 pretzel = 1 serving

### **Pepperoni Pretzel Package**

Our twist on pizza! A fresh pretzel topped with pepperoni and a delicious 3-cheese blend. Individually wrapped and available by the dozen. 12-96 servings/package. 1 pretzel = 1 serving

### **Pretzel Buckets**

Bite-size versions of the pretzels you love. Nuggets available in Original, Cinnamon Sugar and Pepperoni flavors or Mini Pretzel Dogs. Served in a fun, shareable bucket. 5 servings/bucket.

## **Party Trays**

Tray full of one flavor or a combination of any of our Pretzel Nuggets or Mini Pretzel Dogs. Perfect for sharing and twisting up the party.

\*Party Trays may only be available if the order is placed through ezCater, our online ordering catering partner.

## Dips

Complete the order with any of our delicious, dunk-worthy dips to complement your pretzels. Choices include Cheese, Hot Salsa Cheese, Sweet Glaze, Caramel, Honey Mustard, Marinara, and Light Cream Cheese. Available individually or in sets of six.