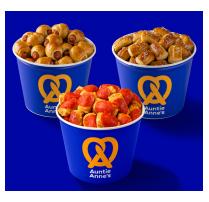

### **Pretzel Buckets**

Bite-size versions of the pretzels you love. Nuggets available in Original, Cinnamon Sugar and Pepperoni flavors or Mini Pretzel Dogs. Served in a fun, shareable bucket. 5 servings/bucket.

Original Pretzel Nuggets 420 cals/svg **Cinnamon Sugar Pretzel Nuggets** 500 cals/svg Pepperoni Pretzel Nuggets 480 cals/svg

Mini Pretzel Dogs 700 cals/svg

2,000 calories a day is used for general nutrition advice, but calorie needs vary. Written nutrition is available upon request.