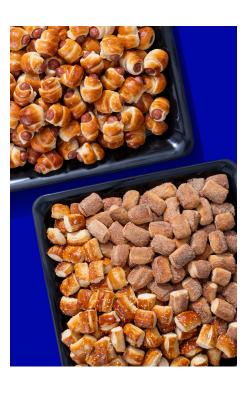

### **Pretzel Buckets**

Bite-size versions of the pretzels you love. Nuggets available in Original, Cinnamon Sugar and Pepperoni flavors or Mini Pretzel Dogs. Served in a fun, shareable bucket. 5 servings/bucket.

Original Pretzel Nuggets 420 cals/svg **Cinnamon Sugar Pretzel Nuggets** 500 cals/svg Pepperoni Pretzel Nuggets 480 cals/svg

Mini Pretzel Dogs 700 cals/svg

2,000 calories a day is used for general nutrition advice, but calorie needs vary. Written nutrition is available upon request.

## **Pretzel Dog Packages**

Our classic pretzel dough wrapped around a Nathan's Famous® all-beef hot dog. Individually wrapped and available by the dozen. 12-24 svgs/package. 1 Pretzel Dog = 1 serving.

12 Pretzel Dogs 350 cals/svg

24 Pretzel Dogs 350 cals/svg