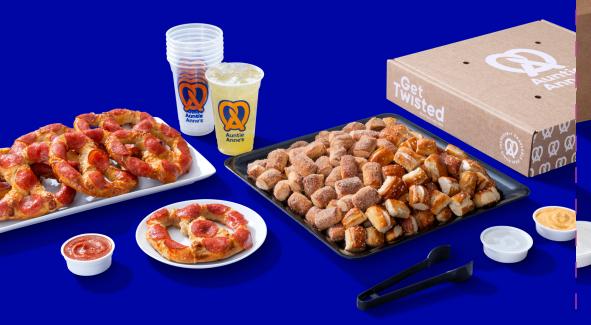

### **Classic Pretzel Package**

Your choice of Original, Cinnamon Sugar, or Sweet Almond Pretzels. Individually wrapped and available by the dozen. 12-96 servings/package.

12 Pretzels 340-470 cals/svg

1 pretzel = 1 serving

### **Pepperoni Pretzel Package**

Our twist on pizza! A fresh pretzel topped with pepperoni and a delicious 3-cheese blend. Individually wrapped and available by the dozen. 12-96 servings/package. 1 pretzel = 1 serving

### **Pretzel Buckets**

Bite-size versions of the pretzels you love. Nuggets available in Original, Cinnamon Sugar and Pepperoni flavors or Mini Pretzel Dogs. Served in a fun, shareable bucket. 5 servings/bucket.

## Dips

Complete the order with any of our delicious, dunk-worthy dips to complement your pretzels. Choices include Cheese, Hot Salsa Cheese, Sweet Glaze, Caramel, Honey Mustard, Marinara, and Light Cream Cheese. Available individually or in sets of six.

### **Drinks**

Can't forget the lemonade! Add a refreshing gallon of Original or Flavored Lemonade to your order as the perfect pairing to hot and handmade pretzels.

8 svgs/gallon. 1 (16 oz.) cup = 1 serving.